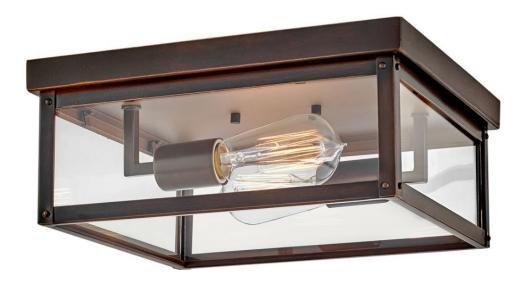

## **BECKHAM**

SMALL FLUSH MOUNT

## 12193BLC

Sleek and stately, Beckham demands attention with its streamlined silhouette and transitional style as it emits a beautiful and even illumination throughout any space. Ideal for indoor and outdoor applications alike, Beckham's clear glass panels and multiple finish options complement a range of decorative lighting families. Vintage filament bulbs are recommended.

FINISH: Blackened Copper

GLASS: Clear WIDTH: 12" HEIGHT: 5" DEPTH: 0

**LIGHT SOURCE**: Socketed

WATTAGE: 2-8w Med. LED, 60w Equiv.

HINKLEY 33000 Pin Oak Parkway Avon Lake, OH 44012 **PHONE: (440) 653-5500** Toll Free: 1 (800) 446-5539 hinkley.com