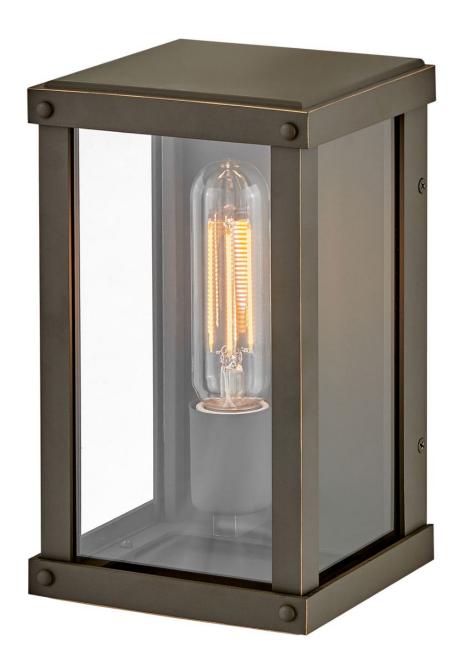

## **BECKHAM**

SMALL WALL MOUNT LANTERN

## 12190OZ

Sleek and stately, Beckham demands attention with its streamlined silhouette and transitional style as it emits a beautiful and even illumination throughout any space. Ideal for indoor and outdoor applications alike, Beckham's clear glass panels and multiple finish options complement a range of decorative lighting families. Vintage filament bulbs are recommended.

FINISH: Oil Rubbed Bronze

GLASS: Clear WIDTH: 6" HEIGHT: 10" DEPTH: 0

**LIGHT SOURCE**: Socketed

WATTAGE: 1-8w Med. LED, 100w Equiv.

HINKLEY 33000 Pin Oak Parkway Avon Lake, OH 44012 **PHONE: (440) 653-5500** Toll Free: 1 (800) 446-5539 hinkley.com