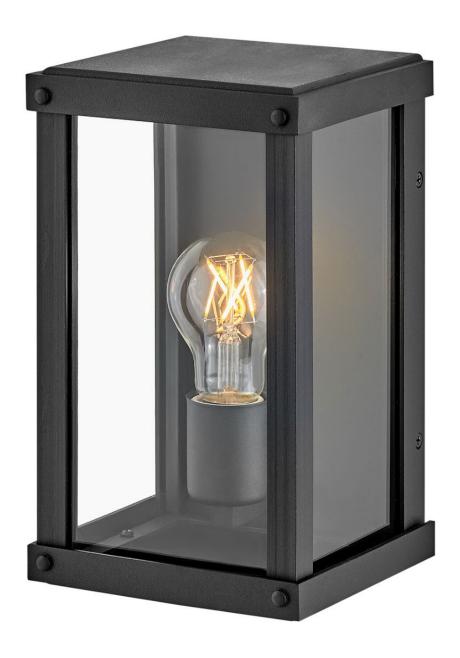

## **BECKHAM**

SMALL WALL MOUNT LANTERN

## 12190MB

Sleek and stately, Beckham demands attention with its streamlined silhouette and transitional style as it emits a beautiful and even illumination throughout any space. Ideal for indoor and outdoor applications alike, Beckham's clear glass panels and multiple finish options complement a range of decorative lighting families. Vintage filament bulbs are recommended.

FINISH: Museum Black

GLASS: Clear WIDTH: 6" HEIGHT: 10" DEPTH: 0

**LIGHT SOURCE**: Socketed

WATTAGE: 1-8w Med. LED, 100w Equiv.

HINKLEY 33000 Pin Oak Parkway Avon Lake, OH 44012 **PHONE: (440) 653-5500** Toll Free: 1 (800) 446-5539 hinkley.com