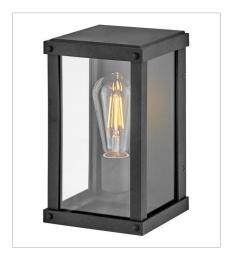

## **BECKHAM**

Sleek and stately, Beckham demands attention with its streamlined silhouette and transitional style as it emits a beautiful and even illumination throughout any space. Ideal for indoor and outdoor applications alike, Beckham's clear glass panels and multiple finish options complement a range of decorative lighting families. Vintage filament bulbs are recommended.

FINISH: Aged Zinc GLASS: Clear

12193DZ SMALL FLUSH MOUNT 12" W, 5" H Socketed 2-8w Med. LED, 60w Equiv.

12190DZ SMALL WALL MOUNT LANTERN 6" W, 10" H Socketed 1-8w Med. LED, 100w Equiv.

PHONE: (440) 653-5500