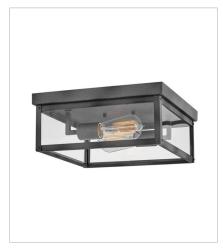

## **BECKHAM**

Sleek and stately, Beckham demands attention with its streamlined silhouette and transitional style as it emits a beautiful and even illumination throughout any space. Ideal for indoor and outdoor applications alike, Beckham's clear glass panels and multiple finish options complement a range of decorative lighting families. Vintage filament bulbs are recommended.

FINISH: Aged Zinc GLASS: Clear

12193DZ SMALL FLUSH MOUNT 12" W, 5" H Socketed 2-8w Med. LED, 60w Equiv.

12190DZ SMALL WALL MOUNT LANTERN 6" W, 10" H Socketed 1-8w Med. LED, 100w Equiv.

PHONE: (440) 653-5500