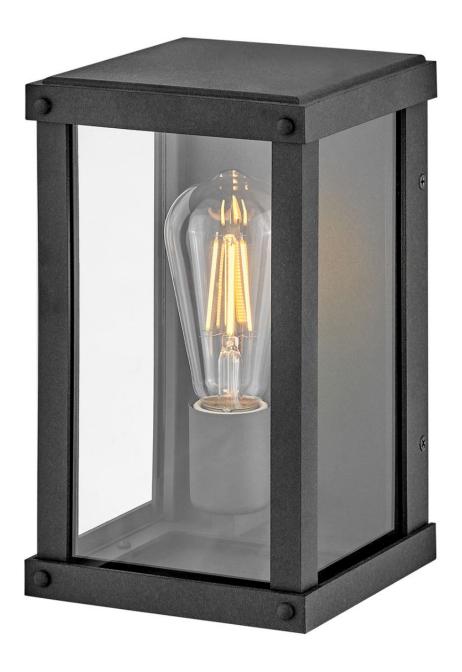

## **BECKHAM**

SMALL WALL MOUNT LANTERN

## 12190DZ

Sleek and stately, Beckham demands attention with its streamlined silhouette and transitional style as it emits a beautiful and even illumination throughout any space. Ideal for indoor and outdoor applications alike, Beckham's clear glass panels and multiple finish options complement a range of decorative lighting families. Vintage filament bulbs are recommended.

FINISH: Aged Zinc

GLASS: Clear WIDTH: 6"

HEIGHT: 10" DEPTH: 0

JEP I II. U

LIGHT SOURCE: Socketed

WATTAGE: 1-8w Med. LED, 100w Equiv.

**HINKLEY** 33000 Pin Oak Parkway Avon Lake, OH 44012 **PHONE: (440) 653-5500** Toll Free: 1 (800) 446-5539 hinkley.com