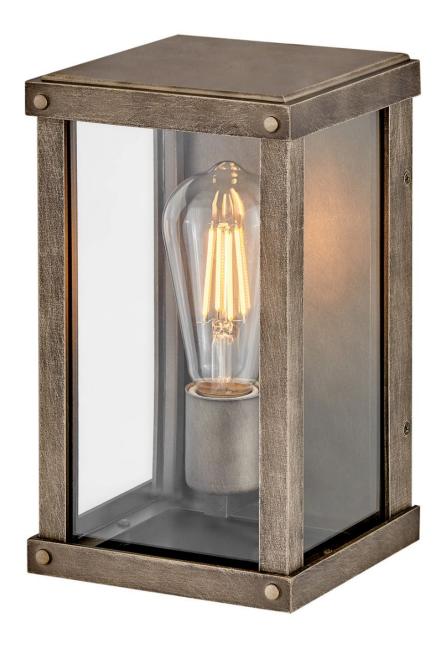

## **BECKHAM**

SMALL WALL MOUNT LANTERN

## 12190BU

Sleek and stately, Beckham demands attention with its streamlined silhouette and transitional style as it emits a beautiful and even illumination throughout any space. Ideal for indoor and outdoor applications alike, Beckham's clear glass panels and multiple finish options complement a range of decorative lighting families. Vintage filament bulbs are recommended.

FINISH: Burnished Bronze

GLASS: Clear WIDTH: 6" HEIGHT: 10" DEPTH: 0

**LIGHT SOURCE**: Socketed

WATTAGE: 1-8w Med. LED, 100w Equiv.

**HINKLEY** 33000 Pin Oak Parkway Avon Lake, OH 44012 **PHONE: (440) 653-5500** Toll Free: 1 (800) 446-5539 hinkley.com