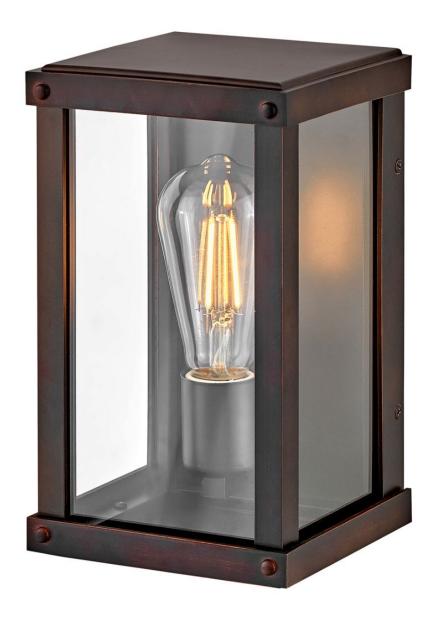

## **BECKHAM**

SMALL WALL MOUNT LANTERN

## 12190BLC

Sleek and stately, Beckham demands attention with its streamlined silhouette and transitional style as it emits a beautiful and even illumination throughout any space. Ideal for indoor and outdoor applications alike, Beckham's clear glass panels and multiple finish options complement a range of decorative lighting families. Vintage filament bulbs are recommended.

FINISH: Blackened Copper

GLASS: Clear WIDTH: 6" HEIGHT: 10" DEPTH: 0

**LIGHT SOURCE**: Socketed

WATTAGE: 1-8w Med. LED, 100w Equiv.

HINKLEY 33000 Pin Oak Parkway Avon Lake, OH 44012 **PHONE: (440) 653-5500** Toll Free: 1 (800) 446-5539 hinkley.com