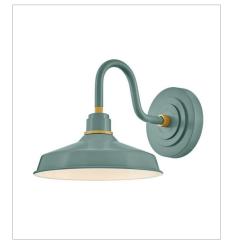

## FOUNDRY CLASSIC

Decidedly industrious, Foundry reinvents purposeful lighting. Focused and direct, the sturdy aluminum shade features knurled brass details to offset a variety of finish options while casting a uniform light. The simple, understated form plants a vintage aesthetic for both inside and outside spaces while offering mix and match options that customize the look.

FINISH: Sage Green with Brass accents SHADE: Metal

10231SGN SMALL GOOSENECK BARN LIGHT 9.5" W, 9.3" H Socketed 1-14w Med. LED, 100w Equiv.

HINKLEY 33000 Pin Oak Parkway Avon Lake, OH 44012 PHONE: (440) 653-5500 Toll Free: 1 (800) 446-5539 hinkley.com