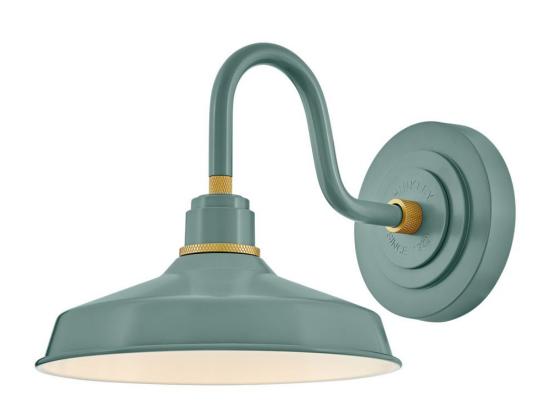

## 10231SGN

Decidedly industrious, Foundry reinvents purposeful lighting. Focused and direct, the sturdy aluminum shade features knurled brass details to offset a variety of finish options while casting a uniform light. The simple, understated form plants a vintage aesthetic for both inside and outside spaces while offering mix and match options that customize the look. FINISH: Sage Green SHADE: Metal WIDTH: 9.5" HEIGHT: 9.3" DEPTH: 0 LIGHT SOURCE: Socketed WATTAGE: 1-14w Med. LED, 100w Equiv.