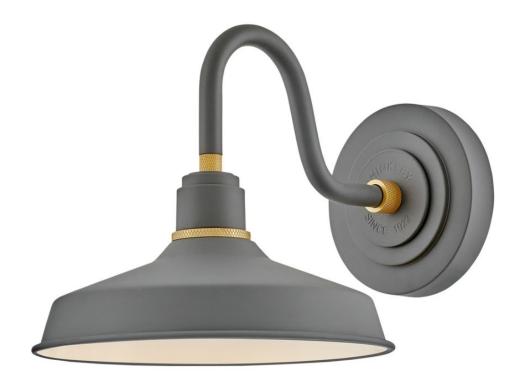

## FOUNDRY CLASSIC

SMALL GOOSENECK BARN LIGHT

## 10231DMG

Decidedly industrious, Foundry reinvents purposeful lighting. Focused and direct, the sturdy aluminum shade features knurled brass details to offset a variety of finish options while casting a uniform light. The simple, understated form plants a vintage aesthetic for both inside and outside spaces while offering mix and match options that customize the look.

FINISH: Dark Matte Grey

SHADE: Metal WIDTH: 9.5" HEIGHT: 9.3" DEPTH: 0

**LIGHT SOURCE**: Socketed

WATTAGE: 1-14w Med. LED, 100w Equiv.

**HINKLEY** 33000 Pin Oak Parkway Avon Lake, OH 44012 **PHONE: (440) 653-5500** Toll Free: 1 (800) 446-5539 hinkley.com