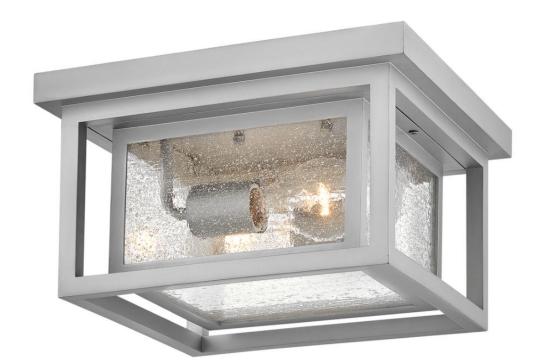

## 1003SI

Republic's striking double frame design, constructed from a composite material and treated with an anti-fading agent for maximum durability, is at home on the coast or a country lodge. The Oil Rubbed Bronze, Satin Nickel and Black resilience finishes feature a 5-year warranty and are resistant to rust and corrosion. Vintage filament bulbs are recommended to complete a stylish look.

## HINKLEY

FINISH: Satin Nickel GLASS: Clear Seedy WIDTH: 11" HEIGHT: 6.5" DEPTH: 0 LIGHT SOURCE: Socketed WATTAGE: 2-8w Med. LED, 60w Equiv.

HINKLEY 33000 Pin Oak Parkway Avon Lake, OH 44012 PHONE: (440) 653-5500 Toll Free: 1 (800) 446-5539 hinkley.com