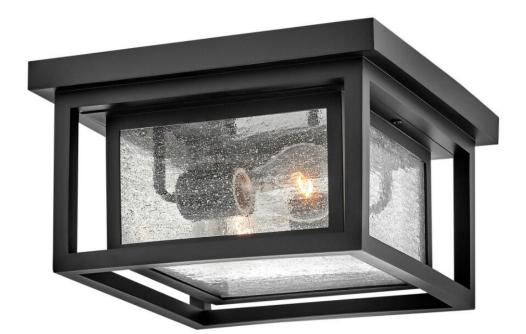

## 1003BK

Republic's striking double frame design, constructed from a composite material and treated with an anti-fading agent for maximum durability, is at home on the coast or a country lodge. The Oil Rubbed Bronze, Satin Nickel and Black resilience finishes feature a 5-year warranty and are resistant to rust and corrosion. Vintage filament bulbs are recommended to complete a stylish look.

## HINKLEY

FINISH: Black GLASS: Clear Seedy WIDTH: 11" HEIGHT: 6.5" DEPTH: 0 LIGHT SOURCE: Socketed WATTAGE: 2-8w Med. LED, 60w Equiv.

HINKLEY 33000 Pin Oak Parkway Avon Lake, OH 44012 PHONE: (440) 653-5500 Toll Free: 1 (800) 446-5539 hinkley.com