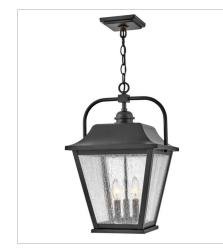

10012BK MEDIUM HANGING LANTERN 12" W, 19.8" H Socketed 3-5w Cand. LED, 60w Equiv.

10011BK LARGE POST TOP OR PIER MOUN... 10" W, 22.5" H Socketed 3-14w Cand. LED, 60w Equiv.

> HINKLEY 33000 Pin Oak Parkway Avon Lake, OH 44012