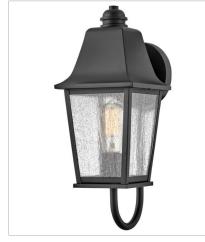

## KINGSTON

Heritage

Effortlessly elegant, Kingston embraces traditional features and visual intrigue to illuminate exterior spaces, while its sturdy aluminum construction ensures durability to withstand outdoor elements. The classic lantern design highlights an oversized soft sweeping roof and bottom arm, clean lines, and a Black finish. Kingston's removable hood allows for easy bulb replacement.

FINISH: Black GLASS: Clear Seedy

10010BK MEDIUM WALL MOUNT LANTERN 6.5" W, 17" H Socketed 1-12w Med. LED, 100w Equiv.

10014BK LARGE WALL MOUNT LANTERN 8.5" W, 26" H Socketed 2-5w Cand. LED, 60w Equiv.

10015BK LARGE WALL MOUNT LANTERN 10" W, 30" H Socketed 3-5w Cand. LED, 60w Equiv.