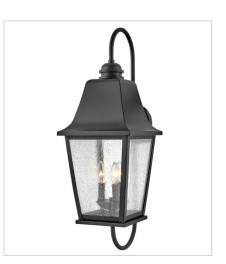

FINISH: Black GLASS: Clear Seedy

10010BK MEDIUM WALL MOUNT LANTERN 6.5" W, 17" H Socketed 1-12w Med. LED, 100w Equiv.

10014BK LARGE WALL MOUNT LANTERN 8.5" W, 26" H Socketed 2-5w Cand. LED, 60w Equiv.

10015BK LARGE WALL MOUNT LANTERN 10" W, 30" H Socketed 3-5w Cand. LED, 60w Equiv.