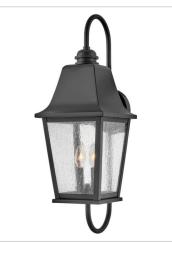

FINISH: Black GLASS: Clear Seedy

10010BK MEDIUM WALL MOUNT LANTERN 6.5" W, 17" H Socketed 1-12w Med. LED, 100w Equiv.

10014BK LARGE WALL MOUNT LANTERN 8.5" W, 26" H Socketed 2-5w Cand. LED, 60w Equiv.

10015BK LARGE WALL MOUNT LANTERN 10" W, 30" H Socketed 3-5w Cand. LED, 60w Equiv.