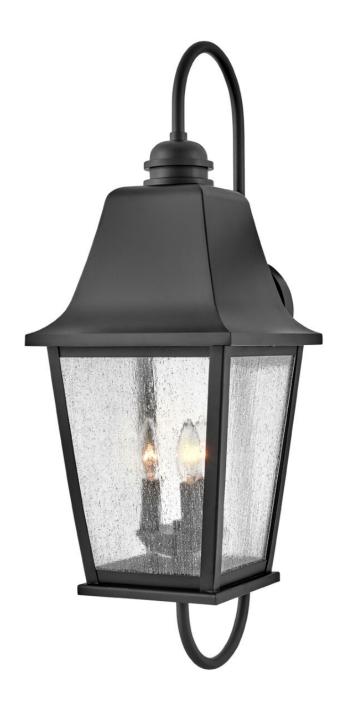

## **KINGSTON**

LARGE WALL MOUNT LANTERN

## 10015BK

Effortlessly elegant, Kingston embraces traditional features and visual intrigue to illuminate exterior spaces, while its sturdy aluminum construction ensures durability to withstand outdoor elements. The classic lantern design highlights an oversized soft sweeping roof and bottom arm, clean lines, and a Black finish. Kingston's removable hood allows for easy bulb replacement.

FINISH: Black

GLASS: Clear Seedy

WIDTH: 10"
HEIGHT: 30"
DEPTH: 0

**LIGHT SOURCE**: Socketed

WATTAGE: 3-5w Cand. LED, 60w Equiv.

**HINKLEY** 33000 Pin Oak Parkway Avon Lake, OH 44012 **PHONE: (440) 653-5500** Toll Free: 1 (800) 446-5539 hinkley.com