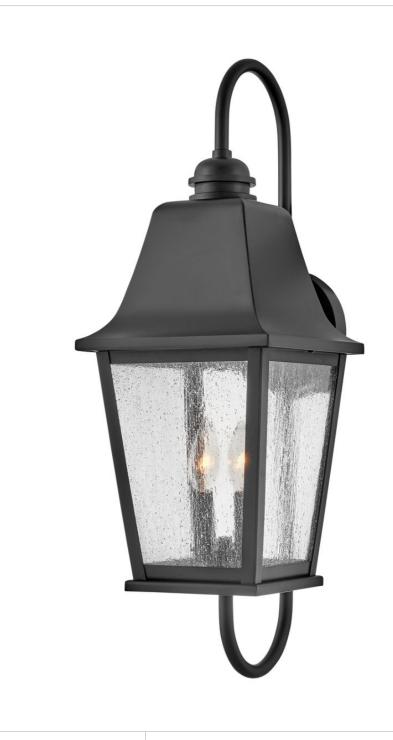

## KINGSTON

Heritage

## LARGE WALL MOUNT LANTERN

## 10014BK

Effortlessly elegant, Kingston embraces traditional features and visual intrigue to illuminate exterior spaces, while its sturdy aluminum construction ensures durability to withstand outdoor elements. The classic lantern design highlights an oversized soft sweeping roof and bottom arm, clean lines, and a Black finish. Kingston's removable hood allows for easy bulb replacement.

## HINKLEY

FINISH: Black GLASS: Clear Seedy WIDTH: 8.5" HEIGHT: 26" DEPTH: 0 LIGHT SOURCE: Socketed WATTAGE: 2-5w Cand. LED, 60w Equiv.

HINKLEY 33000 Pin Oak Parkway Avon Lake, OH 44012 PHONE: (440) 653-5500 Toll Free: 1 (800) 446-5539 hinkley.com