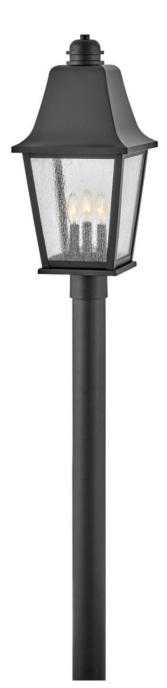

## LARGE POST TOP OR PIER MOUNT LANTERN

## 10011BK

Effortlessly elegant, Kingston embraces traditional features and visual intrigue to illuminate exterior spaces, while its sturdy aluminum construction ensures durability to withstand outdoor elements. The classic lantern design highlights an oversized soft sweeping roof and bottom arm, clean lines, and a Black finish. Kingston's removable hood allows for easy bulb replacement.

## HINKLEY

FINISH: Black GLASS: Clear Seedy WIDTH: 10" HEIGHT: 22.5" DEPTH: 0 LIGHT SOURCE: Socketed WATTAGE: 3-14w Cand. LED, 60w Equiv.

HINKLEY 33000 Pin Oak Parkway Avon Lake, OH 44012 PHONE: (440) 653-5500 Toll Free: 1 (800) 446-5539 hinkley.com