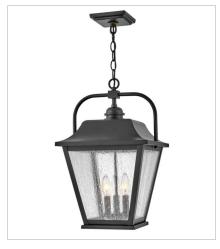

## KINGSTON

Effortlessly elegant, Kingston embraces traditional features and visual intrigue to illuminate exterior spaces, while its sturdy aluminum construction ensures durability to withstand outdoor elements. The classic lantern design highlights an oversized soft sweeping roof and bottom arm, clean lines, and a Black finish. Kingston's removable hood allows for easy bulb replacement.

10012BK
MEDIUM HANGING LANTERN
12" W, 19.8" H
Socketed
3-5w Cand. LED, 60w Equiv.

10011BK LARGE POST TOP OR PIER MOUN... 10" W, 22.5" H Socketed 3-14w Cand. LED, 60w Equiv.