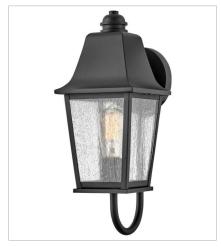

## KINGSTON

Effortlessly elegant, Kingston embraces traditional features and visual intrigue to illuminate exterior spaces, while its sturdy aluminum construction ensures durability to withstand outdoor elements. The classic lantern design highlights an oversized soft sweeping roof and bottom arm, clean lines, and a Black finish. Kingston's removable hood allows for easy bulb replacement.

FINISH: Black GLASS: Clear Seedy

10010BK
MEDIUM WALL MOUNT LANTERN
6.5" W, 17" H
Socketed
1-12w Med. LED, 100w Equiv.

10014BK
LARGE WALL MOUNT LANTERN
8.5" W, 26" H
Socketed
2-5w Cand. LED, 60w Equiv.

10015BK LARGE WALL MOUNT LANTERN 10" W, 30" H Socketed 3-5w Cand. LED, 60w Equiv.