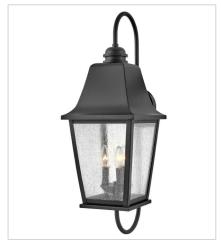

## KINGSTON

Effortlessly elegant, Kingston embraces traditional features and visual intrigue to illuminate exterior spaces, while its sturdy aluminum construction ensures durability to withstand outdoor elements. The classic lantern design highlights an oversized soft sweeping roof and bottom arm, clean lines, and a Black finish. Kingston's removable hood allows for easy bulb replacement.

FINISH: Black GLASS: Clear Seedy

10010BK
MEDIUM WALL MOUNT LANTERN
6.5" W, 17" H
Socketed
1-12w Med. LED, 100w Equiv.

10014BK
LARGE WALL MOUNT LANTERN
8.5" W, 26" H
Socketed
2-5w Cand. LED, 60w Equiv.

10015BK LARGE WALL MOUNT LANTERN 10" W, 30" H Socketed 3-5w Cand. LED, 60w Equiv.