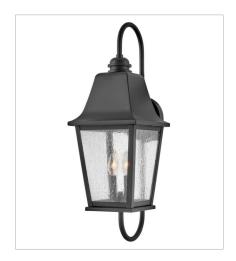

## KINGSTON

Effortlessly elegant, Kingston embraces traditional features and visual intrigue to illuminate exterior spaces, while its sturdy aluminum construction ensures durability to withstand outdoor elements. The classic lantern design highlights an oversized soft sweeping roof and bottom arm, clean lines, and a Black finish. Kingston's removable hood allows for easy bulb replacement.

FINISH: Black GLASS: Clear Seedy

10010BK
MEDIUM WALL MOUNT LANTERN
6.5" W, 17" H
Socketed
1-12w Med. LED, 100w Equiv.

10014BK
LARGE WALL MOUNT LANTERN
8.5" W, 26" H
Socketed
2-5w Cand. LED, 60w Equiv.

10015BK LARGE WALL MOUNT LANTERN 10" W, 30" H Socketed 3-5w Cand. LED, 60w Equiv.