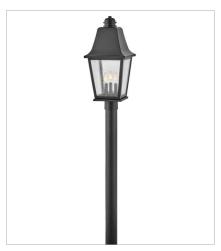

10012BK
MEDIUM HANGING LANTERN
12" W, 19.8" H
Socketed
3-5w Cand. LED, 60w Equiv.

10011BK LARGE POST TOP OR PIER MOUN... 10" W, 22.5" H Socketed 3-14w Cand. LED, 60w Equiv.