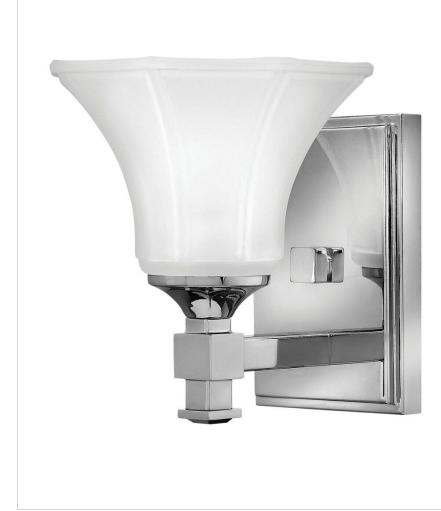

## ABBIE

5850CM SINGLE LIGHT VANITY

Abbie's elegant design features robust square tube construction enhanced by bold decorative cast finials. The six-sided glass shades are ribbed and flared, providing additional sophistication.

| DETAILS   |        |
|-----------|--------|
| FINISH:   | Chrome |
| MATERIAL: | Metal  |
| GLASS:    | Etched |
| DIMMABLE: | No     |

| DIMENSIONS     |               |
|----------------|---------------|
| WIDTH:         | 6.8"          |
| HEIGHT:        | 7.8"          |
| WEIGHT:        | 3lb           |
| BACK PLATE:    | 4.5"W X 6.5"H |
| EXTENSION:     | 7.5"          |
| TOP TO OUTLET: | 4.5000"       |

## PRODUCT DETAILS:

- Fixture can be mounted either up or down
- Suitable for use in damp locations as defined by NEC and CEC. Meets United States UL Underwriters Laboratories & CSA Canadian Standards Association Product Safety Standards.
- Classic, elegant lines and timeless details enhance a traditional space
- Sparkling chrome with reflective finish