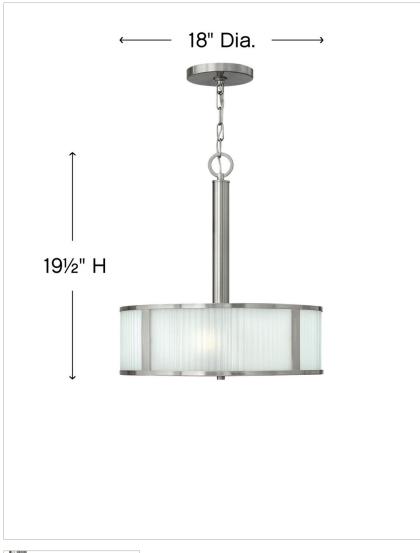

| DIMENSIONS |       |
|------------|-------|
| WIDTH:     | 18"   |
| HEIGHT:    | 19.5" |
| WEIGHT:    | 13lb  |

| LIGHT SOURCE  |          |
|---------------|----------|
| LIGHT SOURCE: | Socketed |
| VOLTAGE:      | 120v     |

| MOUNTING   |          |
|------------|----------|
| CANOPY:    | 6" Dia.  |
| LEAD WIRE: | 1 X 144" |

| SHIPPING       |      |
|----------------|------|
| CARTON LENGTH: | 19.5 |
| CARTON WIDTH:  | 19   |
| CARTON HEIGHT: | 12   |
| CARTON WEIGHT: | 17   |