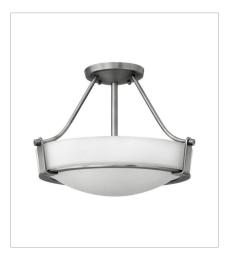

FINISH: Antique Nickel GLASS: Etched

3220AN
MEDIUM SEMI-FLUSH MOUNT
16" W, 11.8" H
Socketed
3-14w Med. LED, 100w Equiv.

3221AN LARGE SEMI-FLUSH MOUNT 20.8" W, 12.3" H Socketed 4-14w Med. LED, 100w Equiv.