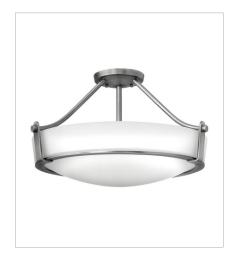

FINISH: Antique Nickel GLASS: Etched

3220AN
MEDIUM SEMI-FLUSH MOUNT
16" W, 11.8" H
Socketed
3-14w Med. LED, 100w Equiv.

3221AN LARGE SEMI-FLUSH MOUNT 20.8" W, 12.3" H Socketed 4-14w Med. LED, 100w Equiv.