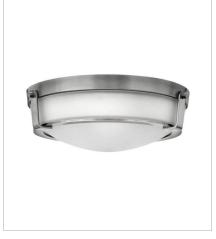

3223AN SMALL FLUSH MOUNT 13" W, 4.5" H Socketed 2-7w Med. LED, 60w Equiv.

3225AN MEDIUM FLUSH MOUNT 16" W, 5.3" H Socketed 3-7w Med. LED, 60w Equiv.