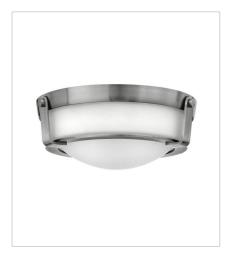

3223AN SMALL FLUSH MOUNT 13" W, 4.5" H Socketed 2-7w Med. LED, 60w Equiv.

3225AN MEDIUM FLUSH MOUNT 16" W, 5.3" H Socketed 3-7w Med. LED, 60w Equiv.