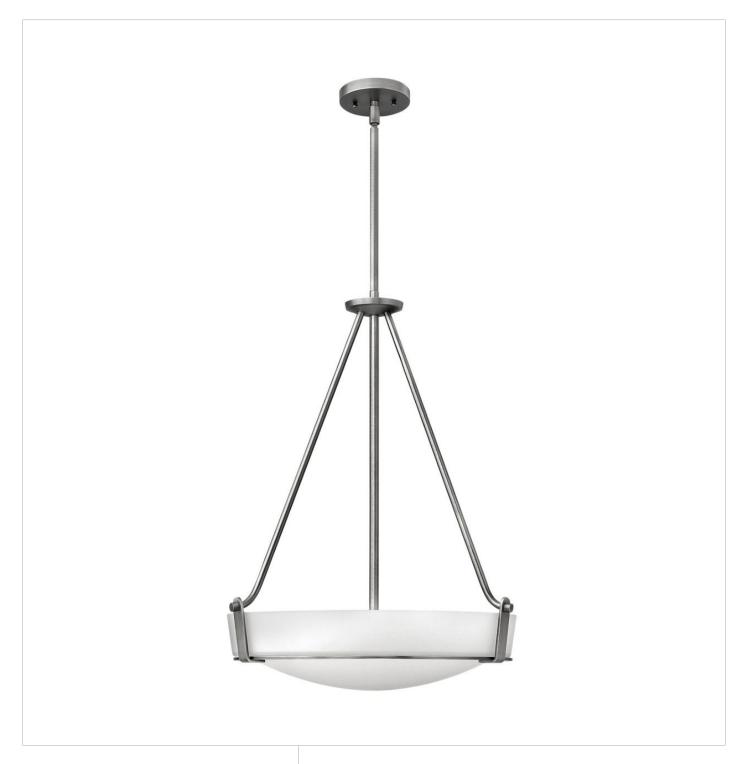

## MEDIUM PENDANT | 3222AN

Hathaway's striking design features a bold shade held in place by three intersecting, floating arms with unique forged uprights and ring detail for a modern style. Available in Heritage Brass with etched glass, Olde Bronze with etched glass, Olde Bronze with etched mber glass and Antique Nickel with etched glass.

FINISH: Antique Nickel

GLASS: Etched WIDTH: 20.8" HEIGHT: 26.5" DEPTH: 0

**LIGHT SOURCE**: Socketed

WATTAGE: 4-14w Med. LED, 100w Equiv. or 4-100w Med.

HINKLEY 33000 Pin Oak Parkway Avon Lake, OH 44012 **PHONE: (440) 653-5500** Toll Free: 1 (800) 446-5539 hinkley.com