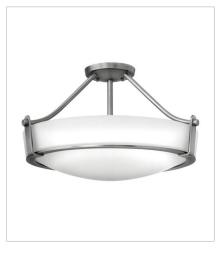

## HATHAWAY

Hathaway's striking design features a bold shade held in place by three intersecting, floating arms with unique forged uprights and ring detail for a modern style. Available in Heritage Brass with etched glass, Olde Bronze with etched glass, Olde Bronze with etched amber glass and Antique Nickel with etched glass. FINISH: Antique Nickel GLASS: Etched

3220AN MEDIUM SEMI-FLUSH MOUNT 16" W, 11.8" H Socketed 3-14w Med. LED, 100w Equiv.

3221AN LARGE SEMI-FLUSH MOUNT 20.8" W, 12.3" H Socketed 4-14w Med. LED, 100w Equiv.

3225AN MEDIUM FLUSH MOUNT 16" W, 5.3" H Socketed 3-7w Med. LED, 60w Equiv.