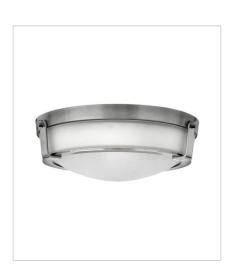

## HATHAWAY

Hathaway's striking design features a bold shade held in place by three intersecting, floating arms with unique forged uprights and ring detail for a modern style. Available in Heritage Brass with etched glass, Olde Bronze with etched glass, Olde Bronze with etched amber glass and Antique Nickel with etched glass. FINISH: Antique Nickel GLASS: Etched

3220AN MEDIUM SEMI-FLUSH MOUNT 16" W, 11.8" H Socketed 3-14w Med. LED, 100w Equiv.

3221AN LARGE SEMI-FLUSH MOUNT 20.8" W, 12.3" H Socketed 4-14w Med. LED, 100w Equiv.

3225AN MEDIUM FLUSH MOUNT 16" W, 5.3" H Socketed 3-7w Med. LED, 60w Equiv.