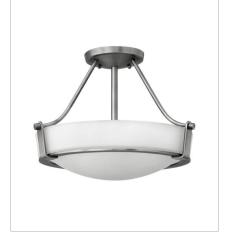

## HATHAWAY

Hathaway's striking design features a bold shade held in place by three intersecting, floating arms with unique forged uprights and ring detail for a modern style. Available in Heritage Brass with etched glass, Olde Bronze with etched glass, Olde Bronze with etched amber glass and Antique Nickel with etched glass. FINISH: Antique Nickel GLASS: Etched

3220AN MEDIUM SEMI-FLUSH MOUNT 16" W, 11.8" H Socketed 3-14w Med. LED, 100w Equiv.

3221AN LARGE SEMI-FLUSH MOUNT 20.8" W, 12.3" H Socketed 4-14w Med. LED, 100w Equiv.

3225AN MEDIUM FLUSH MOUNT 16" W, 5.3" H Socketed 3-7w Med. LED, 60w Equiv.