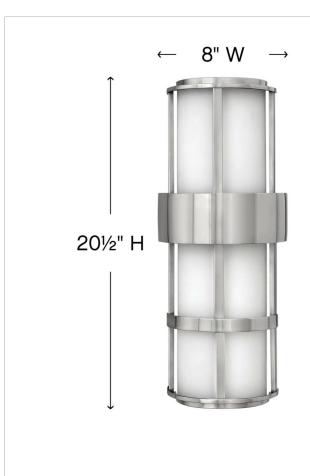

| DIMENSIONS     |               |
|----------------|---------------|
| WIDTH:         | 8"            |
| HEIGHT:        | 20.5"         |
| WEIGHT:        | 7lb           |
| BACK PLATE:    | 5.25"W X 20"H |
| EXTENSION:     | 4.5"          |
| TOP TO OUTLET: | 10.5"         |