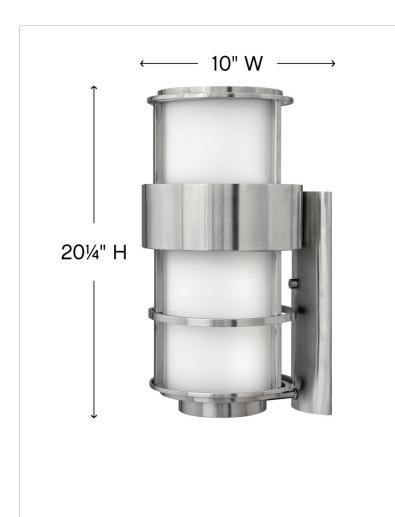

## LARGE WALL MOUNT LANTERN

Saturn is a stunning, modern design offering robust construction and intersecting lines that create a striking contrast against the clear seedy glass.

| DETAILS   |                                            |
|-----------|--------------------------------------------|
| FINISH:   | Stainless Steel                            |
| MATERIAL: | Stainless Steel                            |
| GLASS:    | Etched Opal                                |
| DIMMABLE: | YES - WITH DIMMABLE<br>LAMP (NOT INCLUDED) |

| DIMENSIONS     |               |
|----------------|---------------|
| WIDTH:         | 10"           |
| HEIGHT:        | 20.3"         |
| WEIGHT:        | 12lb          |
| BACK PLATE:    | 4.75"W X 14"H |
| EXTENSION:     | 11.5"         |
| TOP TO OUTLET: | 13"           |