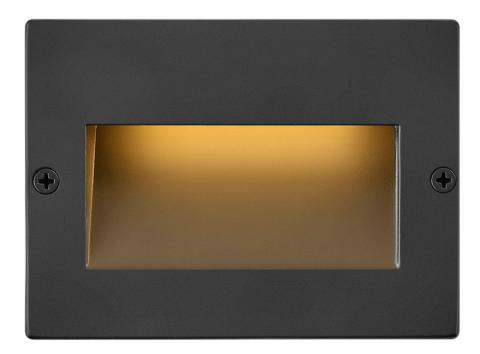

## 1563SK

Seamlessly blending into architectural elements inside or outside the home, the Taper series beautifully illuminates stairs, walkways, or patio spaces, enhancing the outdoor lighting experience. Made of aluminum and featuring an etched lens, this rectangle recessed step and deck mount includes an integrated LED light for over 40,000 hrs of light. This low-voltage fixture is practical and safer, especially in an outdoor setting. Expand time spent in outdoor living spa...

## HINKLEY

FINISH: Satin Black GLASS: Etched Lens WIDTH: 4.5" HEIGHT: 3.3" LIGHT SOURCE: Integrated LED TRANSFORMER REQUIRED: Yes

hinkley.com