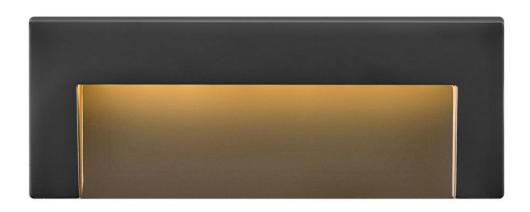

## **TAPER**

DECK SCONCE WIDE HORIZONTAL

## 1557SK

Seamlessly blending into architectural elements inside or outside the home, the Taper series beautifully illuminates stairs, walkways, or patio spaces, enhancing the outdoor lighting experience. Made of aluminum and featuring an etched glass lens , this sconce mounts flush to the surface and includes an integrated LED light for over 40,000 hrs of light. This low-voltage fixture is practical and safer, especially in an outdoor setting. Expand time spent in outdoor li...

FINISH: Satin Black GLASS: Etched WIDTH: 8" HEIGHT: 3"

LIGHT SOURCE: Integrated LED
TRANSFORMER REQUIRED: Yes

HINKLEY 33000 Pin Oak Parkway Avon Lake, OH 44012 **PHONE: (440) 653-5500** Toll Free: 1 (800) 446-5539 hinkley.com