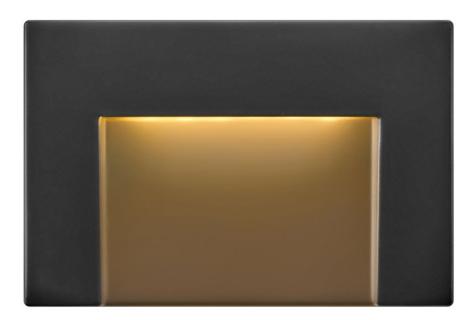

## 1553SK

Seamlessly blending into architectural elements inside or outside the home, the Taper series beautifully illuminates stairs, walkways, or patio spaces, enhancing the outdoor lighting experience. Made of aluminum and featuring an etched glass lens, this sconce mounts flush to the surface and includes an integrated LED light for over 40,000 hrs of light. This low-voltage fixture is practical and safer, especially in an outdoor setting. Expand time spent in outdoor li...

## HINKLEY

FINISH: Satin Black GLASS: Etched WIDTH: 4.5" HEIGHT: 3" LIGHT SOURCE: Integrated LED TRANSFORMER REQUIRED: Yes

HINKLEY 33000 Pin Oak Parkway Avon Lake, OH 44012 PHONE: (440) 653-5500 Toll Free: 1 (800) 446-5539 hinkley.com