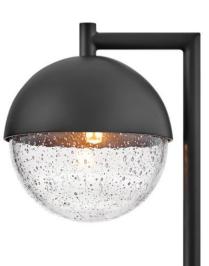

## LED PATH LIGHT | 1550SK

Featuring a 360 degree beam spread for maximum illumination from the bottom of the half aluminum, half clear seedy glass globe, the Revolve path light adds an effortless flair to outdoor living spaces and pathways. The orb-shaped fixture is suspended from a slender, 90 degree post, and in a Satin Black or Bronze finish, creates sophisticated curb appeal while adding safety and security to your home. Includes a long-lasting LED bulb and can easily be combined with addi...

## HINKLEY

FINISH: Satin Black GLASS: Clear Seedy WIDTH: 7.3" HEIGHT: 22.5" LIGHT SOURCE: Socketed TRANSFORMER REQUIRED: Yes

HINKLEY 33000 Pin Oak Parkway Avon Lake, OH 44012 PHONE: (440) 653-5500 Toll Free: 1 (800) 446-5539 hinkley.com