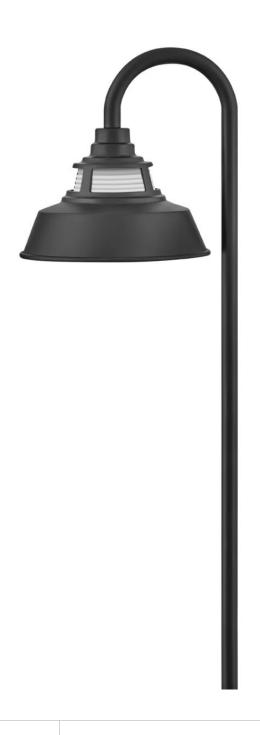

## LED PATH LIGHT | 15492BK-LL

Made of sturdy, solid aluminum, Troyer's warm and inviting heritage details and timeless finishes create a classic outdoor silhouette. Combining farmhouse and industrial, this path light features touches like the trademark gooseneck that suspends the rustic shade and a unique ribbed glass accent at the top for additional light. This low-voltage path light includes a long-lasting LED bulb that will light up walkways and other outdoor living spaces for safety and securi...

FINISH: Black

GLASS: Cased Opal

WIDTH: 7" HEIGHT: 26"

LIGHT SOURCE: Socketed

TRANSFORMER REQUIRED: Yes

**HINKLEY** 33000 Pin Oak Parkway Avon Lake, OH 44012 **PHONE: (440) 653-5500** Toll Free: 1 (800) 446-5539 hinkley.com