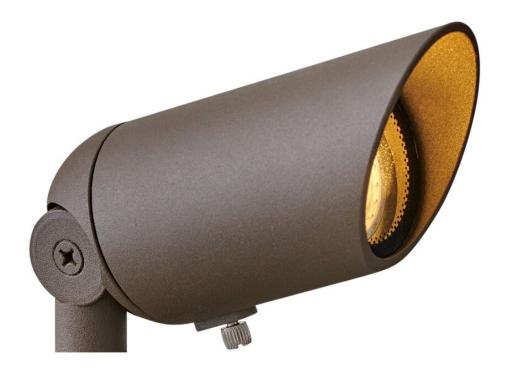

## LUMACORE ACCENT SPOT LIGHT

12V VARIABLE OUTPUT LED 3000K SPOT LIGHT

## 1536TXB-LMA30K

Accentuate your home's architecture and highlight your landscape's natural beauty with a warm ambient glow. Hinkley's Variable Output LumaCORE™ LED Accent Lighting Systems are expertly designed to withstand the elements and provide complete control over wattage and beam spread.

FINISH: Textured Brown GLASS: Clear Lens

**WIDTH**: 5.8" **HEIGHT**: 3.3"

LIGHT SOURCE: LumaCore

WATTAGE: 12w, 8w, 5w, 3w LumaCore LED \*Included

**HINKLEY** 33000 Pin Oak Parkway Avon Lake, OH 44012 **PHONE: (440) 653-5500** Toll Free: 1 (800) 446-5539 hinkley.com