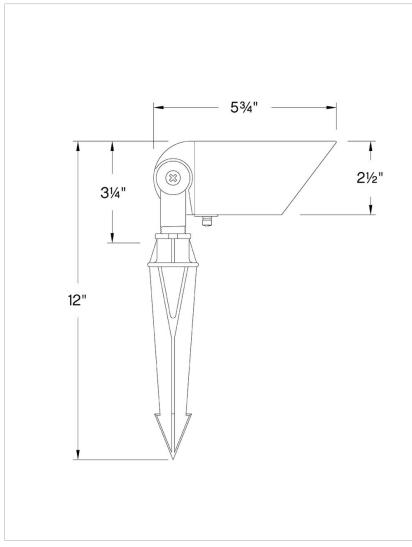

| DIMENSIONS |      |
|------------|------|
| WIDTH:     | 5.8" |
| HEIGHT:    | 3.3" |
| DEPTH:     | 2.5  |
| WEIGHT:    | 1lb  |

| LIGHT SOURCE             |                              |
|--------------------------|------------------------------|
| LIGHT SOURCE:            | Socketed                     |
| WATTAGE:                 | 1-8w MR16 LED, 12w<br>Equiv. |
| VOLTAGE:                 | 12v                          |
| TRANSFORMER<br>REQUIRED: | Yes                          |