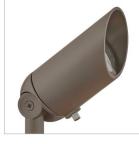

# **ACCENT SPOT LIGHT**

| DETAILS   |                                            |
|-----------|--------------------------------------------|
| FINISH:   | Textured Brown                             |
| MATERIAL: | Aluminum                                   |
| GLASS:    | Clear Lens                                 |
| DIMMABLE: | YES - WITH DIMMABLE<br>LAMP (NOT INCLUDED) |

### PRODUCT DETAILS:

- LED conversion bulbs available
- Suitable for use in wet (outdoor direct rain) locations as defined by NEC and CEC. Meets
  United States UL Underwriters Laboratories & CSA Canadian Standards Association Product
  Safety Standards
- · Classic lines and heritage details complement traditional architecture
- For more information on how to control your landscape lighting via the Hinkley Home Automation App, click here.
- A wiring kit and ground spike are supplied
- Photometrics are based off bulb photometrics.