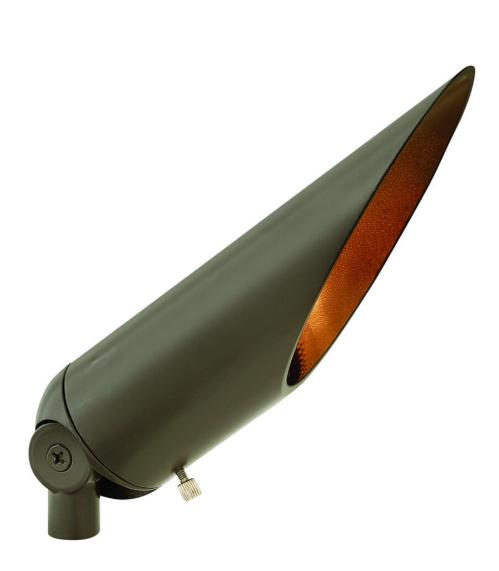

## LUMACORE ACCENT SPOT LIGHT

12V VARIABLE OUTPUT LED 3000K WITH LONG COWL

## 1535BZ-LMA30K

Accentuate your home's architecture and highlight your landscape's natural beauty with a warm ambient glow. Hinkley's Variable Output LumaCORE<sup>™</sup> LED Accent Lighting Systems are expertly designed to withstand the elements and provide complete control over wattage and beam spread.

FINISH: Bronze GLASS: Clear Lens WIDTH: 9.8" HEIGHT: 3.3" LIGHT SOURCE: LumaCore WATTAGE: 12w, 8w, 5w, 3w LumaCore LED \*Included TRANSFORMER REQUIRED: Yes

HINKLEY 33000 Pin Oak Parkway Avon Lake, OH 44012 PHONE: (440) 653-5500 Toll Free: 1 (800) 446-5539 hinkley.com