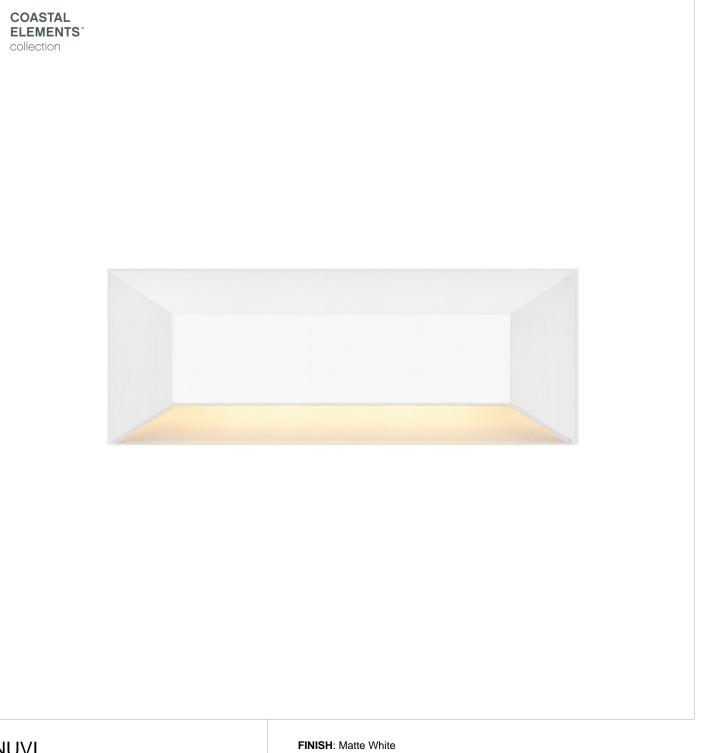

## 15228MW

NUVI offers exceptional 12v LED horizontal illumination due to its innovative composite optic technology. Constructed of durable, solid vinyl alloy, NUVI offers resiliency and is built for a long-life. A diverse range of mounting opportunities and easy installation ensure maximum flexibility. ETL rated for indoor/outdoor use.