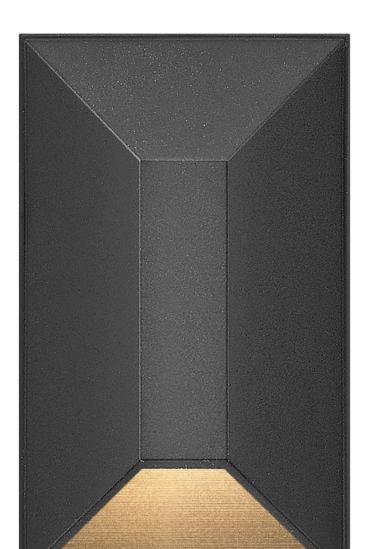

## NUVI

12V SMALL RECTANGULAR DECK SCONCE

## 15223BK

NUVI offers exceptional 12v LED horizontal illumination due to its innovative composite optic technology. Constructed of durable, solid vinyl alloy, NUVI offers resiliency and is built for a long-life. A diverse range of mounting opportunities and easy installation ensure maximum flexibility. ETL rated for indoor/outdoor use.

FINISH: Black WIDTH: 2" HEIGHT: 3.3" DEPTH: 0

LIGHT SOURCE: Integrated LED
TRANSFORMER REQUIRED: Yes

HINKLEY 33000 Pin Oak Parkway Avon Lake, OH 44012 **PHONE: (440) 653-5500** Toll Free: 1 (800) 446-5539