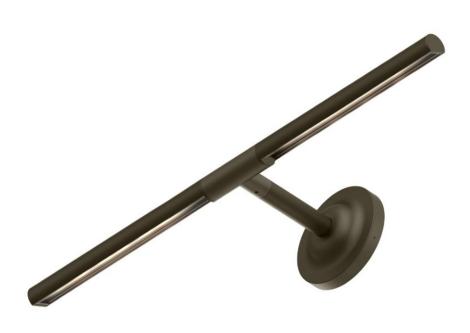

## **TERRACE**

LARGE SIGN LIGHT

## 15063MR

Featuring a linear head that rotates 360 degrees for precise adjustments for any lighting application, the Terrace sign lights ensure any artwork or signage will appear just as vibrant at night as it does during the day. Engineered with cutting-edge SunLike Series natural spectrum LEDs, which produce light closely matching that of natural sunlight, the streamlined design, and durable aluminum construction complements any architectural style. The integrated LED is good...

FINISH: Museum Bronze

GLASS: Clear WIDTH: 28.3" HEIGHT: 5.3" DEPTH: 0

LIGHT SOURCE: Integrated LED

HINKLEY 33000 Pin Oak Parkway Avon Lake, OH 44012 **PHONE: (440) 653-5500** Toll Free: 1 (800) 446-5539 hinkley.com