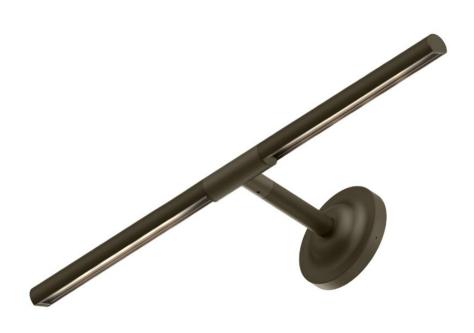

## **TERRACE**

LARGE SIGN LIGHT

## 15063MR

Featuring a linear head that rotates 360 degrees for precise adjustments for any lighting application, the Terrace sign lights ensure any artwork or signage will appear just as vibrant at night as it does during the day. Engineered with cutting-edge SunLike Series natural spectrum LEDs, which produce light closely matching that of natural sunlight, the streamlined design, and durable aluminum construction complements any architectural style. The integrated LED is good...

FINISH: Museum Bronze

GLASS: Clear WIDTH: 28.3" HEIGHT: 5.3" DEPTH: 0

LIGHT SOURCE: Integrated LED WATTAGE: 52w LED \*Included

HINKLEY 33000 Pin Oak Parkway Avon Lake, OH 44012 **PHONE: (440) 653-5500** Toll Free: 1 (800) 446-5539 hinkley.com