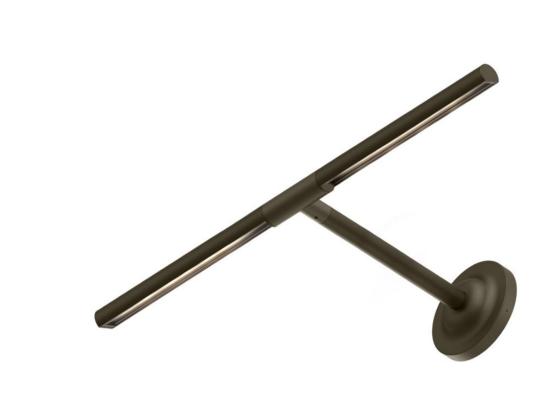

## **TERRACE**

SMALL SIGN LIGHT

## 15062MR

Featuring a linear head that rotates 360 degrees for precise adjustments for any lighting application, the Terrace sign lights ensure any artwork or signage will appear just as vibrant at night as it does during the day. Engineered with cutting-edge SunLike Series natural spectrum LEDs, which produce light closely matching that of natural sunlight, the streamlined design, and durable aluminum construction complements any architectural style. The integrated LED is good...

FINISH: Museum Bronze

GLASS: Clear WIDTH: 16.5" HEIGHT: 5.3" DEPTH: 0

LIGHT SOURCE: Integrated LED

HINKLEY 33000 Pin Oak Parkway Avon Lake, OH 44012 **PHONE: (440) 653-5500** Toll Free: 1 (800) 446-5539 hinkley.com