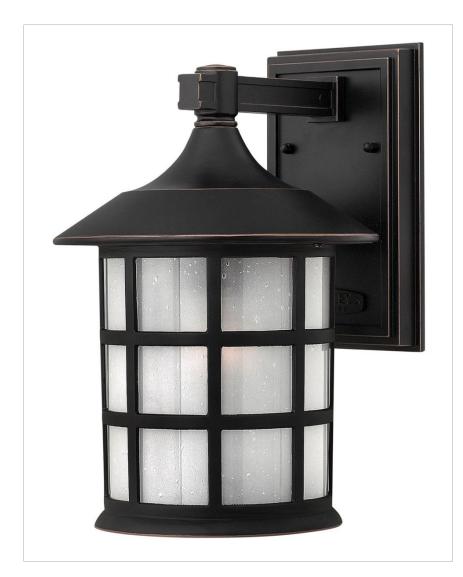

## **FREEPORT**

## 1804OP

## MEDIUM WALL MOUNT LANTERN

Freeport features a classic New England design in cast aluminum construction for timeless, traditional style.

| DETAILS   |               |
|-----------|---------------|
| FINISH:   | Olde Penny    |
| MATERIAL: | Cast Aluminum |
| GLASS:    | Etched Seedy  |
| DIMMABLE: | No            |

| DIMENSIONS     |           |
|----------------|-----------|
| WIDTH:         | 8"        |
| HEIGHT:        | 12.3"     |
| WEIGHT:        | 4lb       |
| BACK PLATE:    | 5"W X 8"H |
| EXTENSION:     | 9"        |
| TOP TO OUTLET: | 3"        |