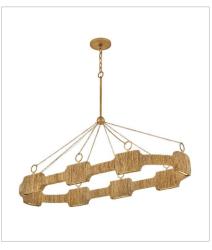

## RAFFI

Raffi's coastal bohemian vibe is balanced by its distinctively modern shape. A unique LED design offers abundant light, while a slim frame hand-wrapped in natural reeds provides unexpected texture. Bold Carbon Black or Burnished Gold finishes perfectly complement any color palette.

## FINISH: Burnished Gold

34106BNG MEDIUM LED SINGLE TIER CHAN... 30.5" W, 36.3" H Integrated LED 22w LED \*Included

34107BNG LARGE LED LINEAR 52" W, 36.5" H Integrated LED 30w LED \*Included

34108BNG LARGE LED SINGLE TIER CHAND... 48" W, 38.5" H Integrated LED 33w LED \*Included