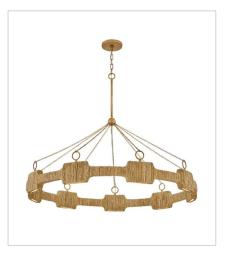

## RAFFI

Raffi's coastal bohemian vibe is balanced by its distinctively modern shape. A unique LED design offers abundant light, while a slim frame hand-wrapped in natural reeds provides unexpected texture. Bold Carbon Black or Burnished Gold finishes perfectly complement any color palette.

## FINISH: Burnished Gold

34106BNG MEDIUM LED SINGLE TIER CHAN... 30.5" W, 36.3" H Integrated LED 22w LED \*Included

34107BNG LARGE LED LINEAR 52" W, 36.5" H Integrated LED 30w LED \*Included

34108BNG LARGE LED SINGLE TIER CHAND... 48" W, 38.5" H Integrated LED 33w LED \*Included