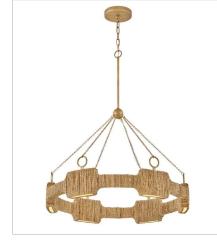

## RAFFI

Raffi's coastal bohemian vibe is balanced by its distinctively modern shape. A unique LED design offers abundant light, while a slim frame hand-wrapped in natural reeds provides unexpected texture. Bold Carbon Black or Burnished Gold finishes perfectly complement any color palette.

## FINISH: Burnished Gold

34106BNG MEDIUM LED SINGLE TIER CHAN... 30.5" W, 36.3" H Integrated LED 22w LED \*Included

34107BNG LARGE LED LINEAR 52" W, 36.5" H Integrated LED 30w LED \*Included

34108BNG LARGE LED SINGLE TIER CHAND... 48" W, 38.5" H Integrated LED 33w LED \*Included