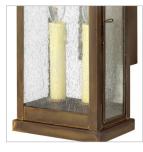

## MEDIUM WALL MOUNT LANTERN

Revere is a traditional coach lantern in solid brass with clear seedy glass panels. The glass faux candle sleeves and classic candelabra lamping complete the authentic appearance.

| DETAILS   |                                           |
|-----------|-------------------------------------------|
| FINISH:   | Sienna                                    |
| MATERIAL: | Brass                                     |
| GLASS:    | Clear Seedy                               |
| 1         | YES, WITH DIMMABLE<br>LAMP (NOT INCLUDED) |