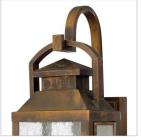

## MEDIUM WALL MOUNT LANTERN

Revere is a traditional coach lantern in solid brass with clear seedy glass panels. The glass faux candle sleeves and classic candelabra lamping complete the authentic appearance.