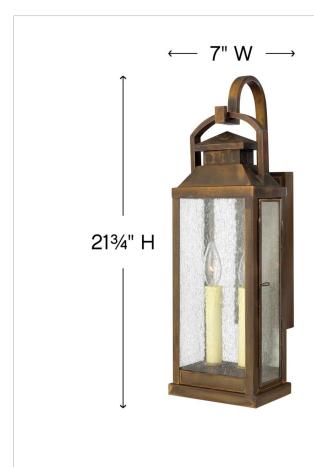

## MEDIUM WALL MOUNT LANTERN

Revere is a traditional coach lantern in solid brass with clear seedy glass panels. The glass faux candle sleeves and classic candelabra lamping complete the authentic appearance.

| DIMENSIONS     |              |
|----------------|--------------|
| WIDTH:         | 7"           |
| HEIGHT:        | 21.8"        |
| DEPTH:         | 7            |
| WEIGHT:        | 8.5lb        |
| BACK PLATE:    | 4.5"W X 11"H |
| EXTENSION:     | 7.3"         |
| TOP TO OUTLET: | 12.25"       |