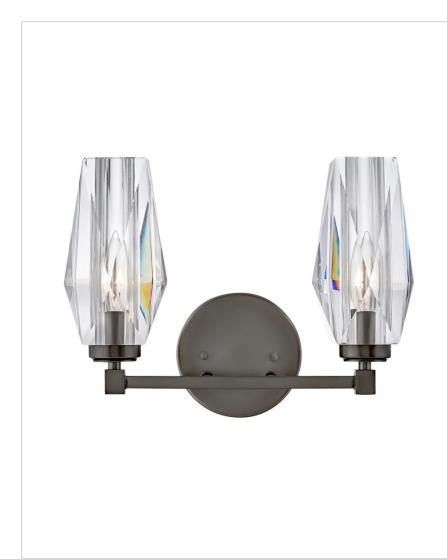

## ANA

52482BX

SMALL TWO LIGHT VANITY

An embodiment of modern elegance, Ana's faceted heavy-cut crystal gleams against a Black Oxide, Heritage Brass, or Polished Nickel finish. Like a piece of statement-making jewelry, Ana is the signature finishing touch in any setting.

| DETAILS   |                                            |
|-----------|--------------------------------------------|
| FINISH:   | Black Oxide                                |
| MATERIAL: | Steel                                      |
| GLASS:    | Faceted Clear Crystal                      |
| DIMMABLE: | YES - WITH DIMMABLE<br>LAMP (NOT INCLUDED) |

## DIMENSIONS

| DIMENSION      |            |
|----------------|------------|
| WIDTH:         | 13.8"      |
| HEIGHT:        | 10.3"      |
| WEIGHT:        | 10.5lb     |
| BACK PLATE:    | 5.25" Dia. |
| EXTENSION:     | 5.5"       |
| TOP TO OUTLET: | 7.75"      |