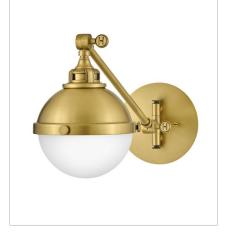

## FLETCHER

Fletcher's chic vibe transcends style boundaries. A seamless dome shade features a castfitter and an elegant capture ring that secures the etched opal glass with decorative cast knobs. Spanning vintage to industrial, classic to transitional, Fletcher seamlessly unifies any décor declaration. **FINISH**: Satin Brass **GLASS**: Etched Opal

4830SA SMALL SWING ARM SINGLE LIGH... 7" W, 9.3" H Socketed 1-7w Med. LED, 100w Equiv.

4834SA SMALL PENDANT 13.5" W, 14.5" H Socketed 2-7w Med. LED, 100w Equiv.

4836SA LARGE ORB 22" W, 23" H Socketed 3-8w Med. LED, 100w Equiv.