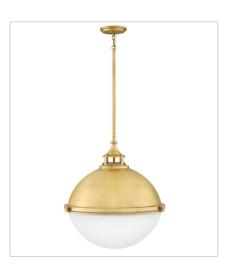

## FLETCHER

Fletcher's chic vibe transcends style boundaries. A seamless dome shade features a castfitter and an elegant capture ring that secures the etched opal glass with decorative cast knobs. Spanning vintage to industrial, classic to transitional, Fletcher seamlessly unifies any décor declaration. **FINISH**: Satin Brass **GLASS**: Etched Opal

4830SA SMALL SWING ARM SINGLE LIGH... 7" W, 9.3" H Socketed 1-7w Med. LED, 100w Equiv.

4834SA SMALL PENDANT 13.5" W, 14.5" H Socketed 2-7w Med. LED, 100w Equiv.

4836SA LARGE ORB 22" W, 23" H Socketed 3-8w Med. LED, 100w Equiv.