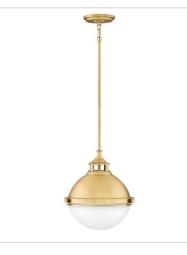

## FLETCHER

Fletcher's chic vibe transcends style boundaries. A seamless dome shade features a castfitter and an elegant capture ring that secures the etched opal glass with decorative cast knobs. Spanning vintage to industrial, classic to transitional, Fletcher seamlessly unifies any décor declaration. **FINISH**: Satin Brass **GLASS**: Etched Opal

4830SA SMALL SWING ARM SINGLE LIGH... 7" W, 9.3" H Socketed 1-7w Med. LED, 100w Equiv.

4834SA SMALL PENDANT 13.5" W, 14.5" H Socketed 2-7w Med. LED, 100w Equiv.

4836SA LARGE ORB 22" W, 23" H Socketed 3-8w Med. LED, 100w Equiv.