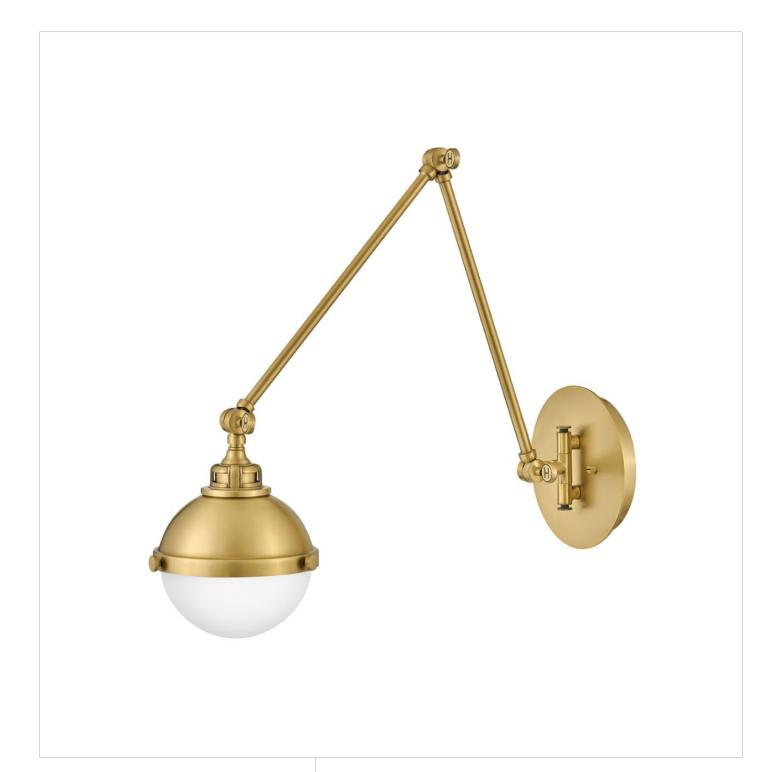

## **FLETCHER**

MEDIUM SWING ARM SINGLE LIGHT SCONCE

## 4832SA

Fletcher's chic vibe transcends style boundaries. A seamless dome shade features a cast-fitter and an elegant capture ring that secures the etched opal glass with decorative cast knobs. Spanning vintage to industrial, classic to transitional, Fletcher seamlessly unifies any décor declaration.

**FINISH**: Satin Brass **GLASS**: Etched Opal

WIDTH: 7"
HEIGHT: 12.3"
DEPTH: 0

**LIGHT SOURCE**: Socketed

WATTAGE: 1-7w Med. LED, 100w Equiv.

**HINKLEY** 33000 Pin Oak Parkway Avon Lake, OH 44012 **PHONE: (440) 653-5500** Toll Free: 1 (800) 446-5539 hinkley.com