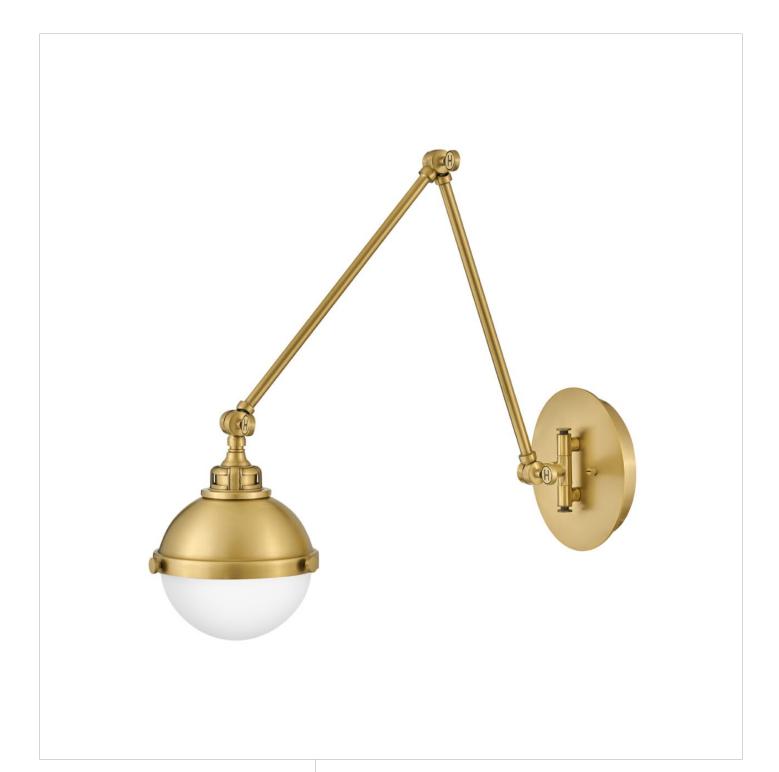

## **FLETCHER**

MEDIUM SWING ARM SINGLE LIGHT SCONCE

## 4832SA

Fletcher's chic vibe transcends style boundaries. A seamless dome shade features a cast-fitter and an elegant capture ring that secures the etched opal glass with decorative cast knobs. Spanning vintage to industrial, classic to transitional, Fletcher seamlessly unifies any décor declaration.

**FINISH**: Satin Brass **GLASS**: Etched Opal

WIDTH: 7"
HEIGHT: 12.3"
DEPTH: 0

**LIGHT SOURCE**: Socketed

WATTAGE: 1-7w Med. LED, 100w Equiv.

**HINKLEY** 33000 Pin Oak Parkway Avon Lake, OH 44012 **PHONE: (440) 653-5500** Toll Free: 1 (800) 446-5539 hinkley.com