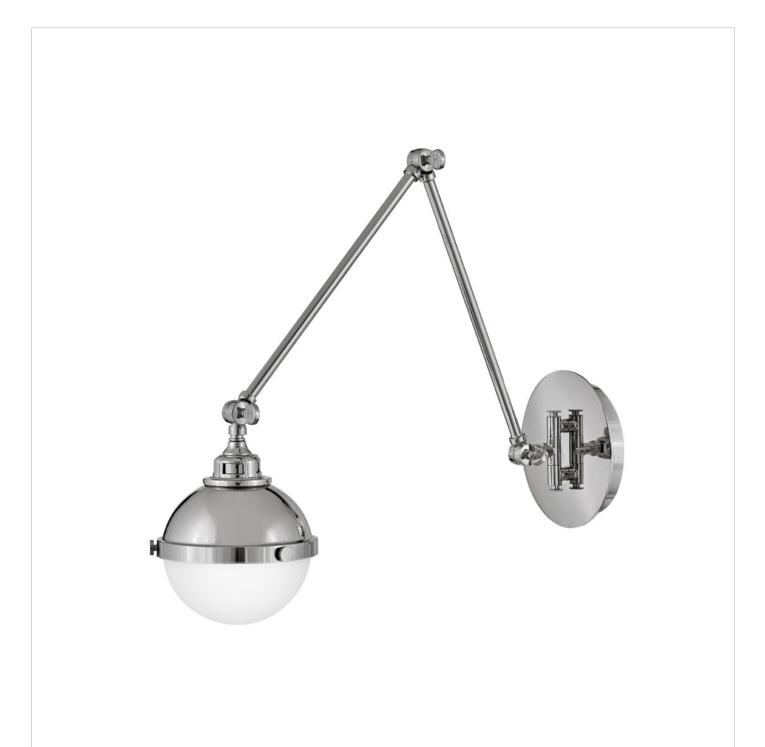

## FLETCHER

MEDIUM SWING ARM SINGLE LIGHT SCONCE

## 4832PN

Fletcher's chic vibe transcends style boundaries. A seamless dome shade features a cast-fitter and an elegant capture ring that secures the etched opal glass with decorative cast knobs. Spanning vintage to industrial, classic to transitional, Fletcher seamlessly unifies any décor declaration.

FINISH: Polished Nickel GLASS: Etched Opal WIDTH: 7" HEIGHT: 12.3" DEPTH: 0 LIGHT SOURCE: Socketed WATTAGE: 1-7w Med. LED, 100w Equiv.