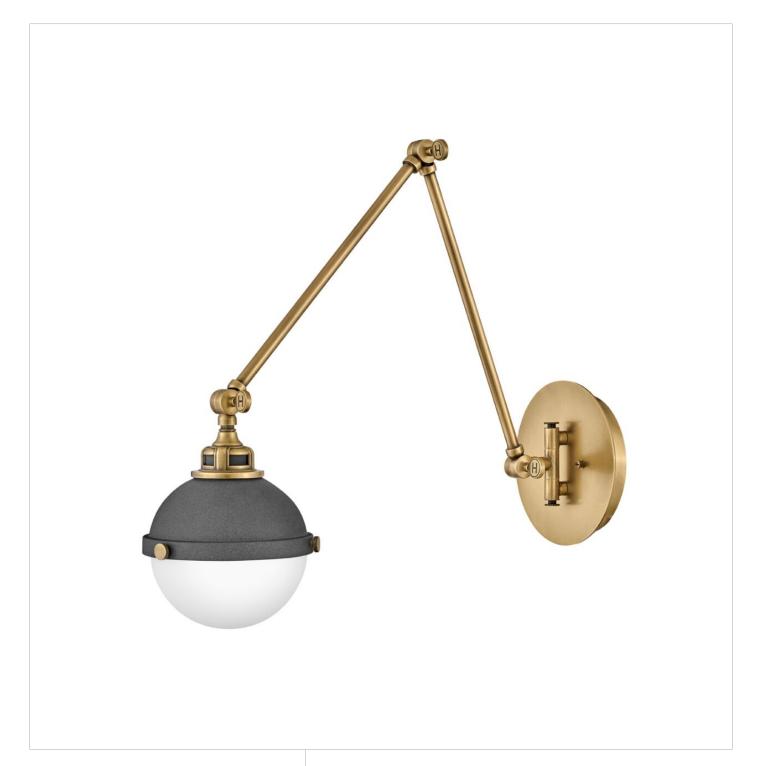

## FLETCHER

MEDIUM SWING ARM SINGLE LIGHT SCONCE

## 4832DZ

Fletcher's chic vibe transcends style boundaries. A seamless dome shade features a cast-fitter and an elegant capture ring that secures the etched opal glass with decorative cast knobs. Spanning vintage to industrial, classic to transitional, Fletcher seamlessly unifies any décor declaration.

FINISH: Aged Zinc GLASS: Etched Opal WIDTH: 7" HEIGHT: 12.3" DEPTH: 0 LIGHT SOURCE: Socketed WATTAGE: 1-7w Med. LED, 100w Equiv.