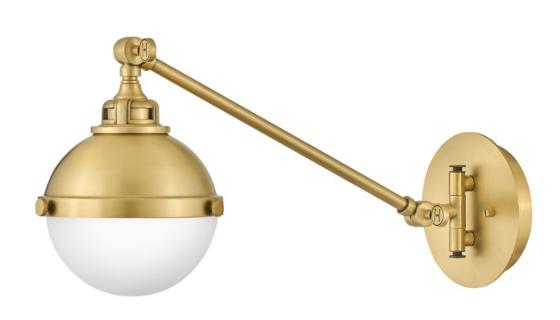

## **FLETCHER**

SMALL SWING ARM SINGLE LIGHT SCONCE

## 4830SA

Fletcher's chic vibe transcends style boundaries. A seamless dome shade features a cast-fitter and an elegant capture ring that secures the etched opal glass with decorative cast knobs. Spanning vintage to industrial, classic to transitional, Fletcher seamlessly unifies any décor declaration.

**FINISH**: Satin Brass **GLASS**: Etched Opal

WIDTH: 7"
HEIGHT: 9.3"
DEPTH: 0

**LIGHT SOURCE**: Socketed

WATTAGE: 1-7w Med. LED, 100w Equiv.

**HINKLEY** 33000 Pin Oak Parkway Avon Lake, OH 44012 **PHONE: (440) 653-5500** Toll Free: 1 (800) 446-5539 hinkley.com