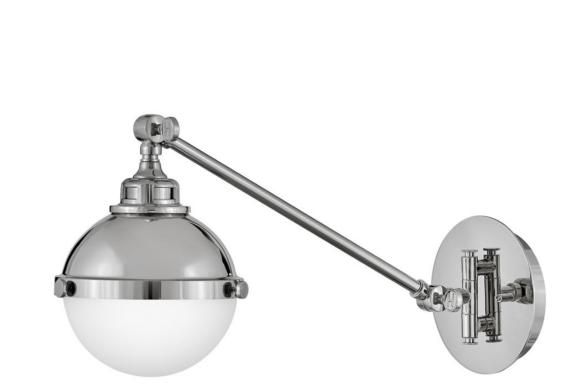

## 4830PN

Fletcher's chic vibe transcends style boundaries. A seamless dome shade features a cast-fitter and an elegant capture ring that secures the etched opal glass with decorative cast knobs. Spanning vintage to industrial, classic to transitional, Fletcher seamlessly unifies any décor declaration.

FINISH: Polished Nickel GLASS: Etched Opal WIDTH: 7" HEIGHT: 9.3" DEPTH: 0 LIGHT SOURCE: Socketed WATTAGE: 1-7w Med. LED, 100w Equiv.