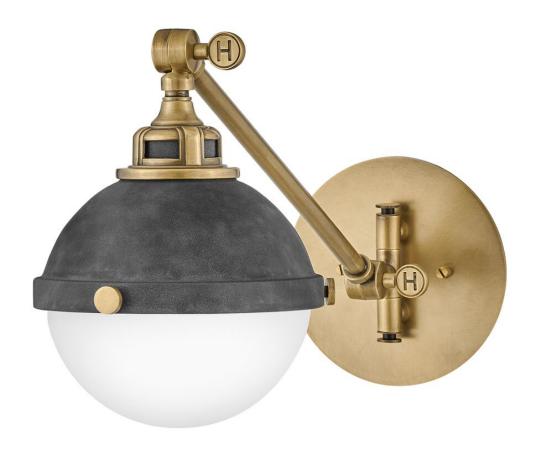

## **FLETCHER**

SMALL SWING ARM SINGLE LIGHT SCONCE

## 4830DZ

Fletcher's chic vibe transcends style boundaries. A seamless dome shade features a cast-fitter and an elegant capture ring that secures the etched opal glass with decorative cast knobs. Spanning vintage to industrial, classic to transitional, Fletcher seamlessly unifies any décor declaration.

FINISH: Aged Zinc
GLASS: Etched Opal

WIDTH: 7"
HEIGHT: 9.3"
DEPTH: 0

**LIGHT SOURCE**: Socketed

WATTAGE: 1-7w Med. LED, 100w Equiv.

**HINKLEY** 33000 Pin Oak Parkway Avon Lake, OH 44012 **PHONE: (440) 653-5500** Toll Free: 1 (800) 446-5539 hinkley.com