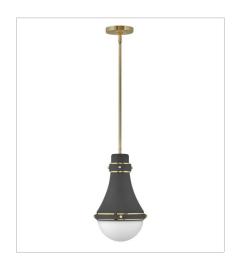

## **OLIVER**

Oliver features an eye-catching sleek spun metal shade and etched opal glass shade beneath. Sleek metal bands and knobs add interest and reinforce its modern-meets-traditional style. Oliver is available in a robust lineup of finish combinations.

FINISH: Dark Matte Grey with Bright

Brass accents
GLASS: Etched Opal

39054DMG MEDIUM PENDANT 14.3" W, 21.3" H Socketed 1-12w Med. LED, 100w Equiv.

39057DMG SMALL PENDANT 9" W, 15.5" H Socketed 1-8w Med. LED, 100w Equiv.