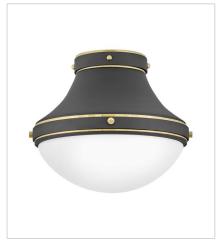

## **OLIVER**

Oliver features an eye-catching sleek spun metal shade and etched opal glass shade beneath. Sleek metal bands and knobs add interest and reinforce its modern-meets-traditional style. Oliver is available in a robust lineup of finish combinations.

39051DMG MEDIUM FLUSH MOUNT 14" W, 12" H Socketed 1-10w Med. LED, 100w Equiv.

PHONE: (440) 653-5500

Toll Free: 1 (800) 446-5539