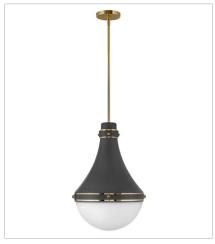

## **OLIVER**

Oliver features an eye-catching sleek spun metal shade and etched opal glass shade beneath. Sleek metal bands and knobs add interest and reinforce its modern-meets-traditional style. Oliver is available in a robust lineup of finish combinations.

FINISH: Dark Matte Grey with Bright

Brass accents
GLASS: Etched Opal

39054DMG MEDIUM PENDANT 14.3" W, 21.3" H Socketed 1-12w Med. LED, 100w Equiv.

39057DMG SMALL PENDANT 9" W, 15.5" H Socketed 1-8w Med. LED, 100w Equiv.